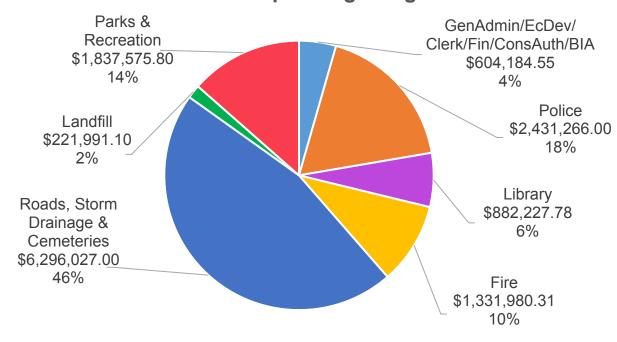

The total Operating Budget for 2018 is to be set at \$13,605,252.54 for services provided by tax dollars. The following chart illustrates the allocation of North Perth tax dollars to various services:

#### 2018 Net Operating Budget