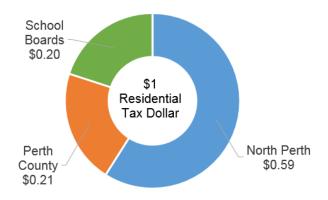

#### **Municipality of North**

The North Perth 2018 tax levy increase is \$1,002,391.77 for local municipal purposes. However, your total property tax bill reflects taxes levied by the Municipality of North Perth, the County of Perth and local school boards. Specifically, for every residential tax dollar received in 2018, approximately 59 cents is kept by North Perth, 21 cents will be transferred to Perth County and 20 cents will be transferred to local school boards. When all three 2018 levy requisitions are combined, the overall levy increase in North Perth