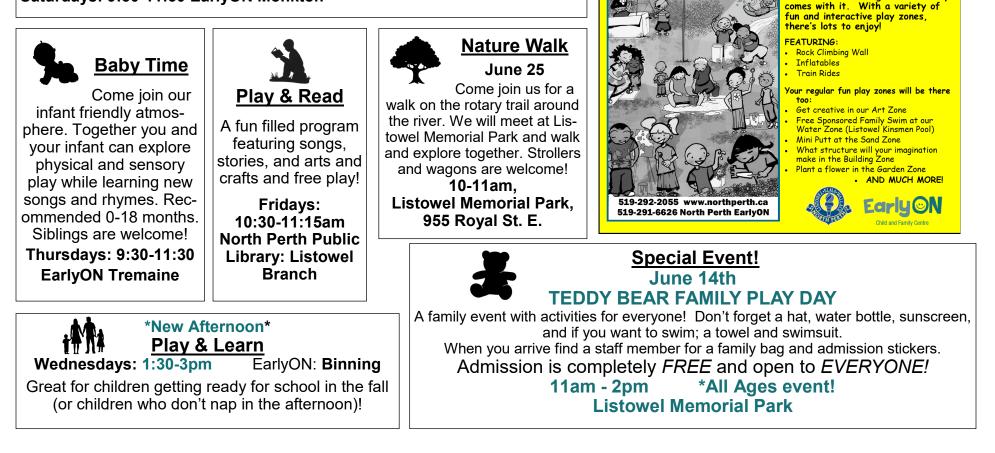

# North Perth EarlyON Child and Family Centre

North Perth's Annual

**Teddy Bear Family** 

<u>Saturday, June 14,</u>

2:00 Listowel Memorial Park

Want to play? Then head to our Teddy Bear Play

freedom and learning that naturally

Day! It is a free family event celebrating play, and the fun,

455 Royal Street, Listowel, ON

## <u> Play & Learn</u>

A drop-in program for children ages 0-6 years and their parent/caregiver. A fun play environment full of activities, age appropriate toys, creative experiences and games. We also come together as an opportunities for songs and stories.

Mondays: 9:30-11:30 am EarlyON Binning

Tuesdays: 9:30-11:30am Salvation Army Church

Wednesdays: 9:30-11:30am & 1:30-3 pm EarlyON Binning

Thursdays: 10-11:30am Elma Memorial Community Centre

Fridays: 9:30-11:30 pm EarlyON Tremaine

Saturdays: 9:30-11:30 EarlyON Monkton