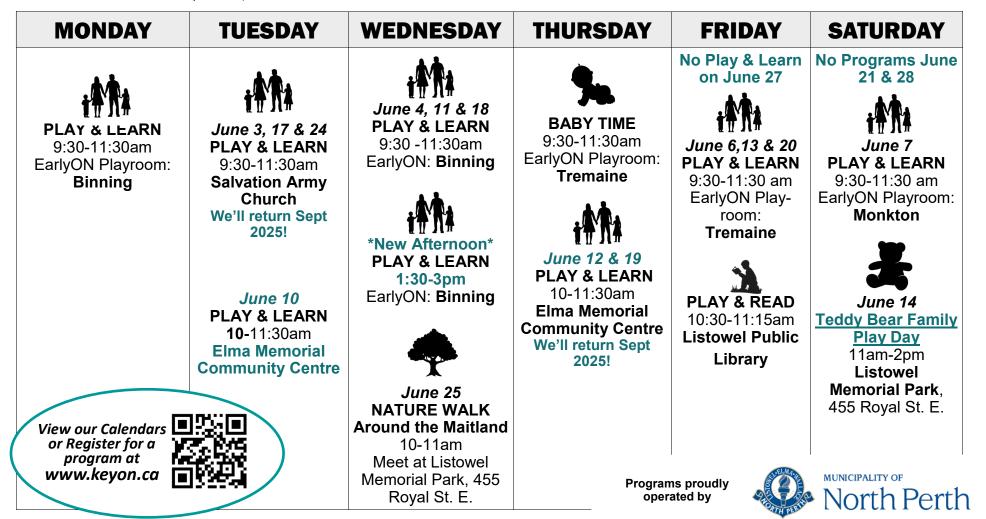

## June 2025

North Perth EarlyON Child & Family Centre Office Phone (519) 291-6626 Cell Phone (519) 444-8965 Email: earlyon@northperth.ca Follow Our Social Media for Updates and Virtual Programs Facebook & Instagram: North Perth EarlyON Child & Family Centre

### **EarlyON Playroom Locations**

#### North Perth EarlyON: BINNING

955 Binning St. West Listowel ON N4W 1H3 (Shared entrance with North Perth Spinrite Child and Family Centre) 1209 Tremaine Ave. Listowel ON. N4W 3G9 (Far left entrance of St. Mary's Child and Family Centre -through the gate.)

North Perth EarlyON: TREMAINE

#### North Perth EarlyON: MONKTON

200 Nelson St. Monkton ON. NOK 1P0 (Located in the same building as the Library, Monkton Childcare, and Arena)

# North Perth EarlyON Child and Family Centre

North Perth's Annual

**Teddy Bear Family** 

<u>Saturday, June 14,</u>

2:00 Listowel Memorial Park

Want to play? Then head to our Teddy Bear Play

freedom and learning that naturally

Day! It is a free family event celebrating play, and the fun,

455 Royal Street, Listowel, ON

## <u> Play & Learn</u>

A drop-in program for children ages 0-6 years and their parent/caregiver. A fun play environment full of activities, age appropriate toys, creative experiences and games. We also come together as an opportunities for songs and stories.

Mondays: 9:30-11:30 am EarlyON Binning

Tuesdays: 9:30-11:30am Salvation Army Church

Wednesdays: 9:30-11:30am & 1:30-3 pm EarlyON Binning

Thursdays: 10-11:30am Elma Memorial Community Centre

Fridays: 9:30-11:30 pm EarlyON Tremaine

Saturdays: 9:30-11:30 EarlyON Monkton